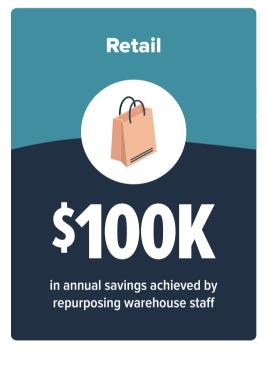

#### Of PowerPrint users surveyed:

experienced direct cost-savings

82% experienced cost-savings from

error reduction

**76**%

reduced time-to-market

achieved indirect
cost-savings > \$10,000
per location

A manufacturing industry client...