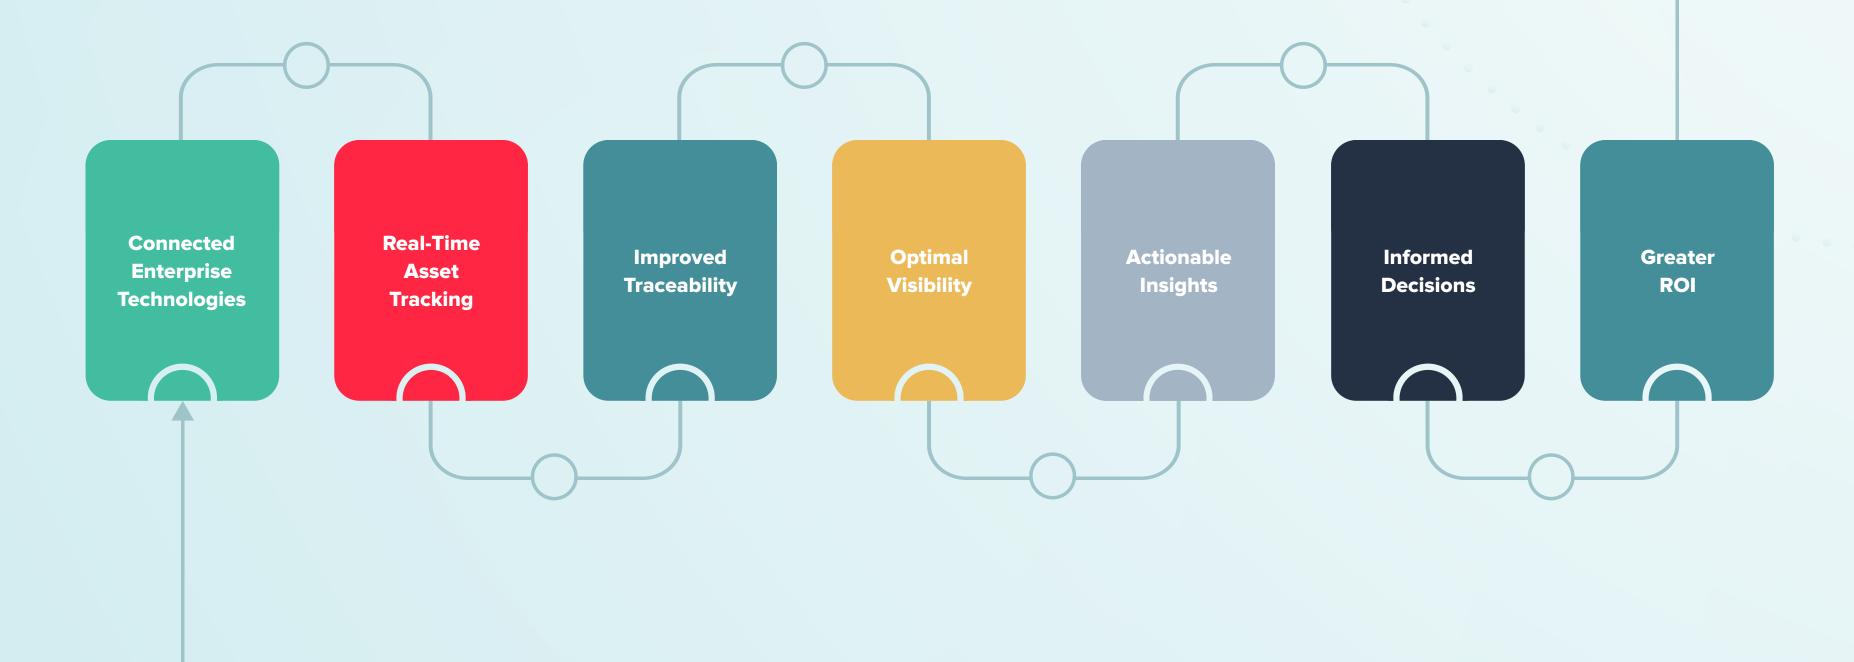

## **Track and Trace Food From Farm to Fork**

Food traceability and transparency are integral factors in ensuring efficiency and productivity in the food processing industry. But this can only be achieved through enhanced visibility. AbeTech has developed RFID technology that significantly enhances asset traceability within the supply chain. When RFID tags are implemented with an asset tracking system like Zebra's MotionWorks Enterprise Platform, this result is optimized clarity that drives actionable insights.

# **Intelligent Edge Solutions** for Asset Tracking

Achieve unprecedented visibility in your food processing supply chain with RFID solutions from AbeTech. RFID tags improve asset traceability and transparency more than any other technology. When implemented with a real-time asset tracking system like MotionWorks from Zebra, you are armed with optimized visibility that drives actionable insights.