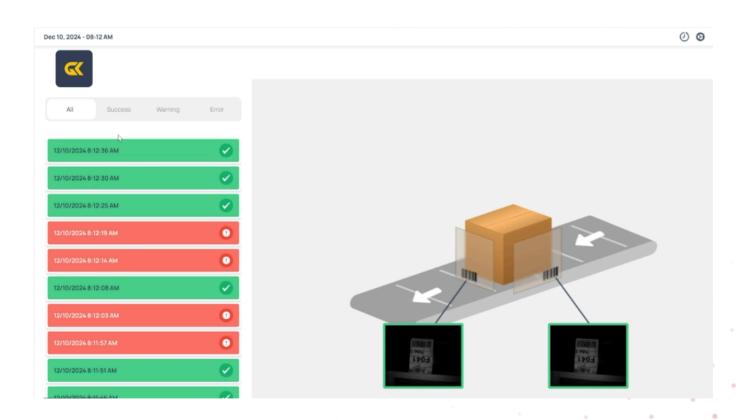

### **GATEKEEPER CASE VERIFICATION IN ACTION**

A food manufacturer facing strict compliance mandates turned to AbeTech's GateKeeper case verification solution to ensure accurate labeling and RFID encoding. GateKeeper facilitated the entire validation process, verifying case labels for accuracy, encoding RFID tags, and seamlessly sending validation data to a third-party source.

With built-in reject capabilities, GateKeeper ensured only validated cases left the facility, streamlining compliance and providing a reliable, end-to-end solution to meet regulatory requirements.