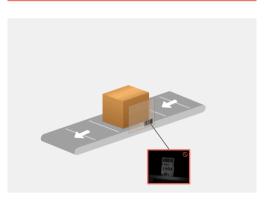

### MEET YOUR COMPLIANCE MANDATES WITH GATEKEEPER

GateKeeper helps you meet compliance mandates with ease, addressing:

- FSMA 204 labeling,
- GTIN requirements,
- RFID mandates.
- and more.

It ensures accurate barcode quality, label matching, check weights, and lot code tracking, helping you avoid fines and stay ahead of regulatory demands. **LEARN MORE** >

### **GATEKEEPER CASE VERIFICATION IN ACTION**

A food manufacturer facing strict compliance mandates turned to AbeTech's GateKeeper case verification solution to ensure accurate labeling and RFID encoding. GateKeeper facilitated the entire validation process, verifying case labels for accuracy, encoding RFID tags, and seamlessly sending validation data to a third-party source.